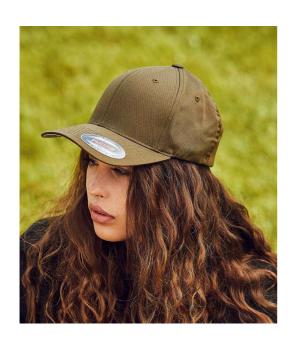

## F6277 Flexfit

Flexfit Wooly Combed Cap

Sizes: YTH - XXL

Material: 63% polyester/34% cotton/3% elastane.

## **Features**

- 6 panel.
- Mid profile.
- Stitched ventilation eyelets.
- Structured front panels.
- Pre-curved peak.
- Silver underpeak black/black and dark grey/dark grey have self colour.
- Inner elasticated branded band.
- Authentic visor sticker.