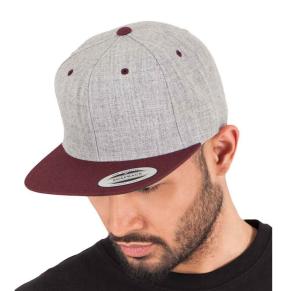

## F6089MT Flexfit

Flexfit Two Tone Classic Snapback Cap

Sizes: ONE

Material: 80% polyester/20% cotton.

| Black/Red | Black/Silver | Charcoal/Black | Heather Grey/Black | Heather Grey/Maroon | Heather Grey/Navy |
|-----------|--------------|----------------|--------------------|---------------------|-------------------|