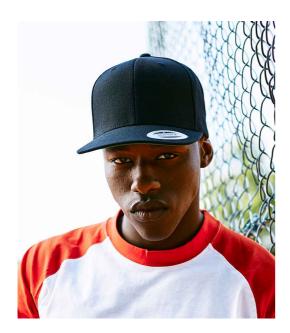

## F6089M Flexfit

Flexfit Classic Snapback Cap

Sizes: ONE

Material: 80% acrylic/20% wool.

## **Features**

- 6 panel.
- High profile.
- Stitched ventilation eyelets.
- Structured front panels.
- Flat peak.
- Solid colours have a green underpeak.
- Plastic snapback size adjuster.
- Authentic visor sticker.