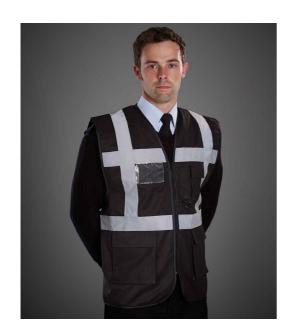

## **YK103 YOKO**

Yoko Executive Waistcoat

Sizes: S - 5XL

Material: 100% recycled polyester (some colours in transition).

## **Features**

- · Front zip closure.
- Two reflective bands around the body and one over each shoulder.
- Left chest media pocket.
- Right chest ID pocket.
- Pen pockets and D-ring.

- · Two front pockets with flaps.
- Large area on reverse for decoration.
- Paramedic green/yellow, yellow/royal blue, red/yellow, yellow/black, orange/black, yellow/navy, orange/navy, orange/royal, yellow/grey, orange/grey, yellow/purple conform to EN ISO 20471: 2013 + A1: 2016 class 1.
- Yellow, orange, orange/yellow conform to EN ISO 20471: 2013 + A1: 2016 class 2.
- All other colours provide enhanced visibility in all kinds of environments.