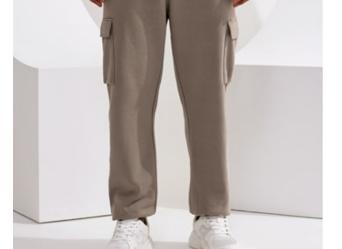

## Unisex TriDri® cargo recycled joggers

Fabric 60% Cotton, 40% Recycled Polyester. Heather

Grey: 90% Cotton, 10% Viscose.

280gsm Weight

Size **XS** 30" **S** 32" **M** 34" **L** 36" **XL** 38" **2XL** 40" **3XL** 42"

## **KEY INFO**

The TriDri cargo recycled joggers are a relaxed style you'll want to wear on repeat. Made from soft cotton and recycled polyester with an inner brushed fleece that's super soft. They are fashionable yet functional, designed with plenty of pockets and a elasticated, drawstring waist to keep you comfortable through the day. View Specification ~