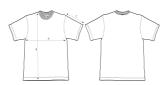

## STTUI71-SPARKER 2.0

## The unisex relaxed t-shirt

Relaxed Fit

- Set-in sleeve
- 1x1 rib at neck collar
- Inside back neck tape in self fabric
- Twin needle topstitch at sleeve cuff and hem

Shell : Loose Knit Single Jersey , 100% Cotton - Organic Carded , Panel washed , 215 GSM