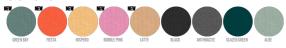

WHITES



## **COLORS**





ESSENTIAL HEATHERS



SPECIAL HEATHERS



UNISEX T-SHIRTS

## STTUI71-SPARKER 2.0

## The unisex relaxed t-shirt

Relaxed Fit

- Set-in sleeve
- 1x1 rib at neck collar
- Inside back neck tape in self fabric
- Twin needle topstitch at sleeve cuff and hem

Shell : Loose Knit Single Jersey , 100% Cotton - Organic Carded , Panel washed , 215 GSM

**Printing Specifications** 

Certifications & memberships









Wash Instructions

Wash similar colours together, no ironing on print, wash and iron inside out.





|   | SIZES         | XXS  | XS   | S    | М    | L    | XL   | XXL  | 3XL  |
|---|---------------|------|------|------|------|------|------|------|------|
| Α | Half Chest    | 47.5 | 49.5 | 51.5 | 55.5 | 58.5 | 61.5 | 65.5 | 69.5 |
| В | Body Length   | 64   | 67   | 71   | 75