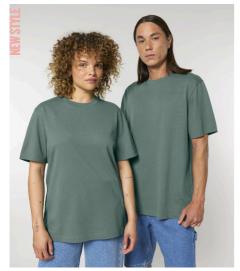

## The unisex relaxed t-shirt

Relaxed Fit

- Set-in sleeve
- 1x1 rib at neck collar
- Inside back neck tape in self fabric
- Twin needle topstitch at sleeve cuff and hem

Shell : Loose Knit Single Jersey , 100% Cotton - Organic Carded , Panel washed , 215 GSM