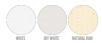

WHITES



# **COLORS**



## **ESSENTIAL HEATHERS**



SPECIAL HEATHERS



### UNISEX HOODIE SWEATSHIRTS

# STSU177 - CRUISER 2.0

# The iconic unisex hoodie sweatshirt

### Medium Fit

- Set-in sleeve
- Double self fabric lined hood
- Round drawcords in matching body colour
- Closed end metal tipping and metal eyelets
- Herringbone tape at insde back neck seam
- Self fabric half moon at back neck
- 2 needle topstitch centred on seam at hem, cuff and armhole
- 1x1 rib at sleeve hem and bottom hem
- Kangaroo pocket at front

Shell : Brushed , 100% Cotton - Organic Ring Spun Combed , Fabric washed , 350 GSM

### **Printing Specifications**

Certifications & memberships



VEGAN

Wash Instructions

Wash similar colours together, no ironing on print, wash and iron inside out.





|   | SIZES