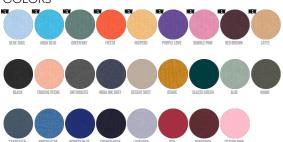

WHITES



# **COLORS**



## **ESSENTIAL HEATHERS**



SPECIAL HEATHERS



### UNISEX HOODIE SWEATSHIRTS

# STSU177 - CRUISER 2.0

# The iconic unisex hoodie sweatshirt

### Medium Fit

- Set-in sleeve
- Double self fabric lined hood
- Round drawcords in matching body colour
- Closed end metal tipping and metal eyelets
- Herringbone tape at insde back neck seam
- Self fabric half moon at back neck
- 2 needle topstitch centred on seam at hem, cuff and armhole
- 1x1 rib at sleeve hem and bottom hem
- Kangaroo pocket at front

Shell : Brushed , 100% Cotton - Organic Ring Spun Combed , Fabric washed , 350 GSM

### **Printing Specifications**

Certifications & memberships



VEGAN

Wash Instructions

Wash similar colours together, no ironing on print, wash and iron inside out.





|   | SIZES         | XXS  | XS   |