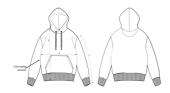

# STSU177 - CRUISER 2.0

# The iconic unisex hoodie sweatshirt

### Medium Fit

- Set-in sleeve
- Double self fabric lined hood
- Round drawcords in matching body colour
- Closed end metal tipping and metal eyelets
- Herringbone tape at insde back neck seam
- Self fabric half moon at back neck
- 2 needle topstitch centred on seam at hem, cuff and armhole
- 1x1 rib at sleeve hem and bottom hem
- Kangaroo pocket at front