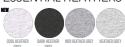

WHITES



# **COLORS**



## **ESSENTIAL HEATHERS**



SPECIAL HEATHERS



### UNISEX HOODIE SWEATSHIRTS

# STSU177 - CRUISER 2.0

# The iconic unisex hoodie sweatshirt

### Medium Fit

- Set-in sleeve
- Double self fabric lined hood
- Round drawcords in matching body colour
- Closed end metal tipping and metal eyelets
- Herringbone tape at insde back neck seam
- Self fabric half moon at back neck
- 2 needle topstitch centred on seam at hem, cuff and armhole
- 1x1 rib at sleeve hem and bottom hem
- Kangaroo pocket at front

Shell : Brushed , 100% Cotton - Organic Ring Spun Combed , Fabric washed , 350 GSM

### **Printing Specifications**

Certifications & memberships



VEGAN

Wash Instructions

Wash similar colours together, no ironing on print, wash and iron inside out.





|   | SIZES         | XXS  | XS   | S  | М    | L    | XL | XXL