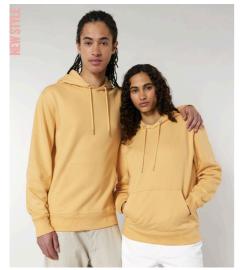

# STSU177 - CRUISER 2.0

# The iconic unisex hoodie sweatshirt

### Medium Fit

- Set-in sleeve
- Double self fabric lined hood
- Round drawcords in matching body colour
- Closed end metal tipping and metal eyelets
- Herringbone tape at insde back neck seam
- Self fabric half moon at back neck
- 2 needle topstitch centred on seam at hem, cuff and armhole
- 1x1 rib at sleeve hem and bottom hem
- Kangaroo pocket at front

Shell : Brushed , 100% Cotton - Organic Ring Spun Combed , Fabric washed , 350 GSM