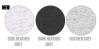

WHITES



## **COLORS**



# ESSENTIAL





SPECIAL HEATHERS



### UNISEX CREW NECK SWEATSHIRTS

# STSU178 - CHANGER 2.0

## The iconic unisex crew neck sweatshirt

### Medium Fit

- Set-in sleeve
- 1x1 rib at neck collar, sleeve cuff and bottom hem Inside back neck tape in Herringbone
- Self fabric Half moon at back neck
- Single needle topstitch at neck collar
- 2 needle topstitch centred on seam at hem, cuff and armhole

Shell : Brushed , 100% Cotton - Organic Ring Spun Combed , Fabric washed , 350 GSM

## Printing Specifications

Certifications & memberships



Wash Instructions

Wash similar colours together, no ironing on print, wash and iron inside out.





|   | SIZES         | XXS  | XS   | S  | М    | L    | XL | XXL  | 3XL  | 4XL  | 5XL  |
|---|---------------|------|------|----|------|------|----|------|------|------