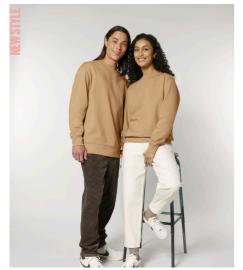

## The iconic unisex crew neck sweatshirt

### Medium Fit

- Set-in sleeve
- 1x1 rib at neck collar, sleeve cuff and bottom hem Inside back neck tape in Herringbone
- Self fabric Half moon at back neck
- Single needle topstitch at neck collar
- 2 needle topstitch centred on seam at hem, cuff and armhole