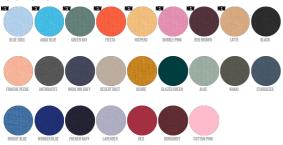

WHITES



## **COLORS**



# ESSENTIAL





SPECIAL HEATHERS



### UNISEX CREW NECK SWEATSHIRTS

# STSU178 - CHANGER 2.0

## The iconic unisex crew neck sweatshirt

### Medium Fit

- Set-in sleeve
- 1x1 rib at neck collar, sleeve cuff and bottom hem Inside back neck tape in Herringbone
- Self fabric Half moon at back neck
- Single needle topstitch at neck collar
- 2 needle topstitch centred on seam at hem, cuff and armhole

Shell : Brushed , 100% Cotton - Organic Ring Spun Combed , Fabric washed , 350 GSM

## Printing Specifications

Certifications & memberships



Wash Instructions

Wash similar colours together, no ironing on print, wash and iron inside out.





|   | SIZES         | XXS  | XS   | S  | М    | L    | XL | XXL  | 3XL  | 4XL  | 5XL  |
|---|---------------|------|------|----|------|------|----|---