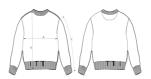

### UNISEX CREW NECK SWEATSHIRTS

# STSU178 - CHANGER 2.0

## The iconic unisex crew neck sweatshirt

### Medium Fit

- Set-in sleeve
- 1x1 rib at neck collar, sleeve cuff and bottom hem Inside back neck tape in Herringbone
- Self fabric Half moon at back neck
- Single needle topstitch at neck collar
- 2 needle topstitch centred on seam at hem, cuff and armhole

Shell : Brushed , 100% Cotton - Organic Ring Spun Combed , Fabric washed , 350 GSM