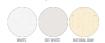

WHITES



## **COLORS**



# ESSENTIAL





SPECIAL HEATHERS



### UNISEX CREW NECK SWEATSHIRTS

# STSU178 - CHANGER 2.0

## The iconic unisex crew neck sweatshirt

### Medium Fit

- Set-in sleeve
- 1x1 rib at neck collar, sleeve cuff and bottom hem Inside back neck tape in Herringbone
- Self fabric Half moon at back neck
- Single needle topstitch at neck collar
- 2 needle topstitch centred on seam at hem, cuff and armhole

Shell : Brushed , 100% Cotton - Organic Ring Spun Combed , Fabric washed , 350 GSM

## Printing Specifications

Certifications & memberships



Wash Instructions

Wash similar colours together, no ironing on print, wash and iron inside out.





|   | SIZES         | XXS  | XS   | S  | М    | L    | XL | XXL  | 3XL  | 4XL  | 5XL  |
|---|---------------|------|------|----|-----