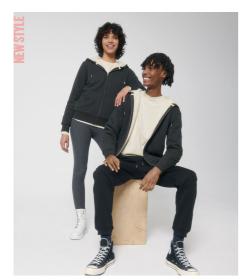

# The unisex sherpa lined zip-thru hoodie sweatshirt

#### Medium Fit

- Set-in sleeve
- Lined hood in recycled sherpa
- Round drawcords in matching body colour with metal tipping
- Metal evelets
- Inside herringbone back neck tape in greige colour
- Self fabric half moon at back neck
- Covered metal zip at center front
- 1x1 rib at sleeve hem and bottom hem
- Armhole, sleeve hem and bottom hem with twin needle topstitch
- Kangaroo pocket at front
- Fully lined with recycled sherpa
- Inside chest pocket
- Inside invisible zip at bottom hem for easy decoration