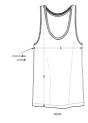

## The women's medium fit tank top

#### Medium Fit

- Sleeveless
- 1x1 rib at neck collar and armhole
- Inside back neck tape in self fabric
- Bottom hem with narrow double topstitch

Shell : Single Jersey , 100% Organic ring-spun combed cotton , Fabric washed ,  $155\,\text{GSM}$ 

## Wash Instructions

Wash similar colours together, no ironing on print, wash and iron inside out.

|   | SIZES       | XS   | S    | М    | L    | XL   | XXL  |
|---|-------------|------|------|------|------|------|------|
| Α | Half Chest  | 42.5 | 45   | 48   | 51   | 54   | 57   |
| В | Body Length | 60.5 | 62.5 | 64.5 | 66.5 | 67.5 | 67.5 |