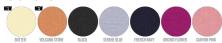

WHITES



## **COLORS**



ESSENTIAL HEATHERS



SPECIAL HEATHERS



#### WOMEN TANK TOPS

# **SX197**-STELLA MINTER



## The women's medium fit tank top

#### Medium Fit

- Sleeveless
- 1x1 rib at neck collar and armhole
- Inside back neck tape in self fabric
- Bottom hem with narrow double topstitch

Shell : Single Jersey , 100% Organic ring-spun combed cotton , Fabric washed ,  $155\,\text{GSM}$ 

## Printing Specifications

For suitable print techniques, please download our printing guide  $% \left\{ \left( 1\right) \right\} =\left\{ \left( 1\right) \right\} =\left\{$ 

#### Certifications & memberships









## Wash Instructions

Wash similar colours together, no ironing on print, wash and iron inside out.





|   | SIZES       | XS   | S    | М    | L    | XL   | XXL  |
|---|-------------|------|------|