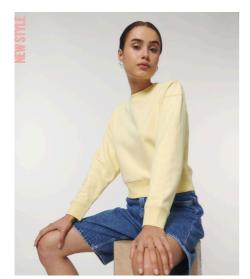

# **SX192**-STELLA CROPSTER

# The women's cropped crew neck sweatshirt

#### Medium Fit

- Set-in sleeve
- 1x1 rib at neck collar, sleeve hem and bottom hem
- Inside herringbone back tape
- Self fabric half moon at back neck
- Twin needle topstitch on all seams