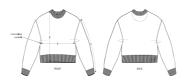

#### Medium Fit

- Set-in sleeve
- 1x1 rib at neck collar, sleeve hem and bottom hem
- Inside herringbone back tape
- Self fabric half moon at back neck
- Twin needle topstitch on all seams

## Wash Instructions

Wash similar colours together, no ironing on print, wash and iron inside out.

|   | SIZES         | XS   | S    | М    | L    | XL   | XXL  |
|---|---------------|------|------|------|------|------|------|
| Α | Half Chest    | 47.5 | 50   | 53   | 56   | 59   | 62   |
| В | Body Length   | 49.5 | 51.5 | 53.5 | 55.5 | 56.5 | 57.5 |
| С | Sleeve Length | 50   | 50   | 51   | 51.5 | 52   | 52   |