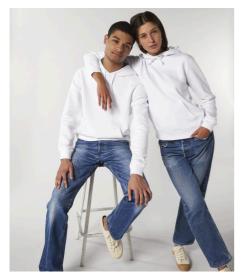

#### UNISEX HOODIE SWEATSHIRTS

# The essential unisex hoodie sweatshirt

#### Medium Fit

- Set-in sleeve
- Lined hood in single jersey
- Round drawcords in matching body colour
- Stitched buttonhole eyelets
- Inside herringbone back neck tape
- Self fabric half moon at back neck
- 1x1 rib at sleeve hem and bottom hem
- Flatlock topstitch on all seams
- Kangaroo pocket with flatlock topstitch