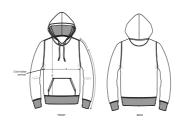

#### UNISEX HOODIE SWEATSHIRTS

# The essential unisex hoodie sweatshirt

#### Medium Fit

- Set-in sleeve
- Lined hood in single jersey
- Round drawcords in matching body colour
- Stitched buttonhole eyelets
- Inside herringbone back neck tape
- Self fabric half moon at back neck
- 1x1 rib at sleeve hem and bottom hem
- Flatlock topstitch on all seams
- Kangaroo pocket with flatlock topstitch