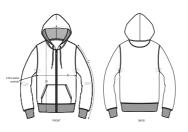

# UNISEX BUTTON FRONT SWEATSHIRT STSM566 - CULTIVATOR

### The iconic unisex zip-thru hoodie sweatshirt

Medium Fit

- Set-in sleeve
- Double layered hood in self fabric
- Round draw cords in matching body colour with metal tipping
- Herringbone tape at inside back neck and at inside of zipper
- Metal zipper and eyelets
- Self fabric half moon at back neck
- Single needle topstitch at neckline
- 1x1 rib at sleeve hem and bottom hem
- Armhole, sleeve hem and bottom hem with twin needle topstitch
- Kangaroo pocket with wide double topstitch