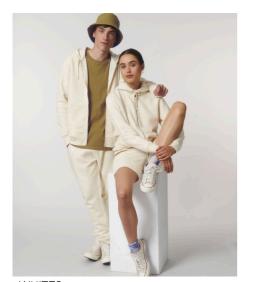

# UNISEX BUTTON FRONT SWEATSHIRT STSM566 - CULTIVATOR

### The iconic unisex zip-thru hoodie sweatshirt

Medium Fit

- Set-in sleeve
- Double layered hood in self fabric
- Round draw cords in matching body colour with metal tipping
- Herringbone tape at inside back neck and at inside of zipper
- Metal zipper and eyelets
- Self fabric half moon at back neck
- Single needle topstitch at neckline
- 1x1 rib at sleeve hem and bottom hem
- Armhole, sleeve hem and bottom hem with twin needle topstitch
- Kangaroo pocket with wide double topstitch