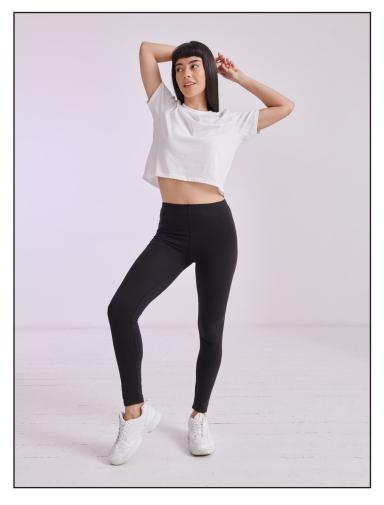

Fabric: 96% Cotton, 4% Elastane

Single Jersey

Weight: 190gsm Sizes: XS-XL Carton: 36

Country of Origin: Bangladesh Commodity Code: 61046200

- Elasticated waist
- Shaped fit, seamless outside leg
- Twin-needle stitching
- Matches Kids' SM064
- Tear-out label, for easy rebranding

BLACK Black