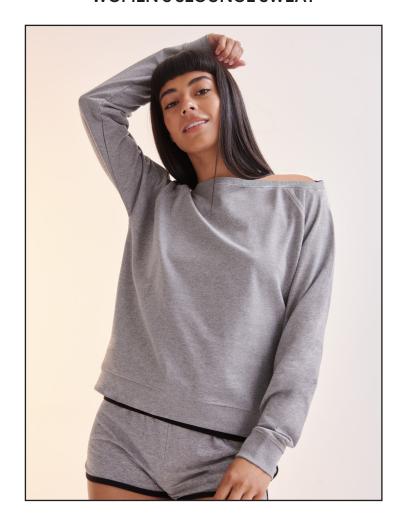

## SK513 WOMEN'S SLOUNGE SWEAT

Fabric: 100% Cotton

Weight:250gsm Sizes: S-XL Carton: 24

Country of Origin: BANGLADESH Commodity Code: 61102099

- Relaxed fit with wide neckline and raglan sleeves
- Ribbed cuffs, hem and neckline
- Twin needle stitching
- Removable SF label, for easy re-branding