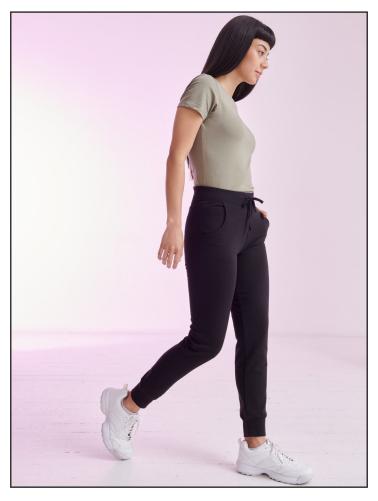

## SK425 WOMEN'S SLIM FIT CUFFED JOGGERS

Fabric: 60% Cotton, 40% Polyester

Brushed Back Fleece

Weight: 250gsm Sizes: XS-XL Carton: 24

Country of Origin: BANGLADESH Commodity Code: 61046200

- Ribbed cuff and elasticated waistband
- Self-coloured flat lace draw cord with stitched eyelets
- 2 x curved side pockets and 1 x back patch pocket
- Matches Men's SF425 and Kids' SM425
- Coordinates with SF525 Unisex Slim Fit Sweat
- Tear-out label for easy rebranding