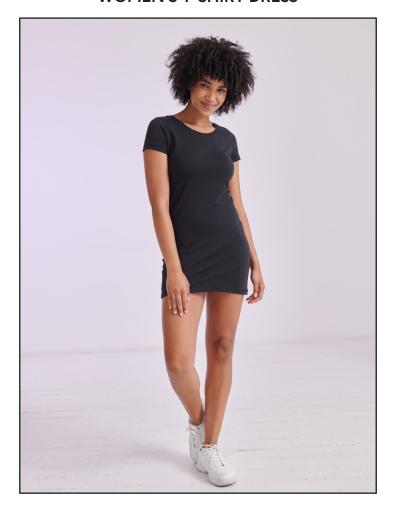

## SK257 WOMEN'S T-SHIRT DRESS

Fabric: 100% Cotton

Single Jersey

Weight: 180gsm Sizes: S-XL Carton: 72

Country of Origin: BANGLADESH Commodity Code: 61091000

- Extra-long line T-shirt can be worn as longline T or dress
- Scoop neck
- Shaped to fit
- Cover stitched sleeves and hem