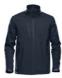

## Cascades softshell

Manufacturer Code: BHS-3

Fabric Shell: 90% Polyester, 10% Spandex bonded with

100% Polyester fleece, 9.44 oz/yd2 (USA), 320gsm (CDN). Lining: 100% Polyester

Weight 320gsm

Size **S** 35/38" **M** 38/41" **L** 41/44" **XL** 44/47" **2XL** 47/50"

## **KEY INFO**

Hone your edge. Summer sunshine can easily give way to showers – but it just adds to the experience when you hit the trails with the Cascades softshell. As the name implies, it teems with sporty, progressive, technological features, offering confident protection against light rain with a PFC-free, waterproof, breathable bonded shell, internal full-length storm flap and multiple zipped pockets. View Specification.~