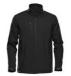

## Cascades softshell

Manufacturer Code: BHS-3

Fabric Shell: 90% Polyester, 10% Spandex bonded with

100% Polyester fleece, 9.44 oz/yd2 (USA), 320gsm (CDN). Lining: 100% Polyester

Weight 320gsm

Size **S** 35/38" **M** 38/41" **L** 41/44" **XL** 44/47" **2XL** 47/50"

## **KEY INFO**

Hone your edge. Summer sunshine can easily give way to showers – but it just adds to the experience when you hit the trails with the Cascades softshell. As the name implies, it teems with sporty, progressive, technological features, offering confident protection against light rain with a PFC-free, waterproof, breathable bonded shell, internal full-length storm flap and multiple zipped pockets. View Specification.~