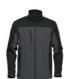

## Cascades softshell

Manufacturer Code: BHS-3

Fabric Shell: 90% Polyester, 10% Spandex bonded with

100% Polyester fleece, 9.44 oz/yd2 (USA), 320gsm (CDN). Lining: 100% Polyester

Weight 320gsm

Size **S** 35/38" **M** 38/41" **L** 41/44" **XL** 44/47" **2XL** 47/50"

## **KEY INFO**

Hone your edge. Summer sunshine can easily give way to showers – but it just adds to the experience when you hit the trails with the Cascades softshell. As the name implies, it teems with sporty, progressive, technological features, offering confident protection against light rain with a PFC-free, waterproof, breathable bonded shell, internal full-length storm flap and multiple zipped pockets. View Specification.~