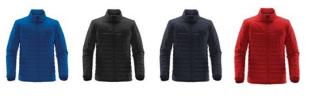

<u>View Specification ~</u>

Black\*

Azure Blue

Navy\*

Red

You have 0 item(s) in your comparison