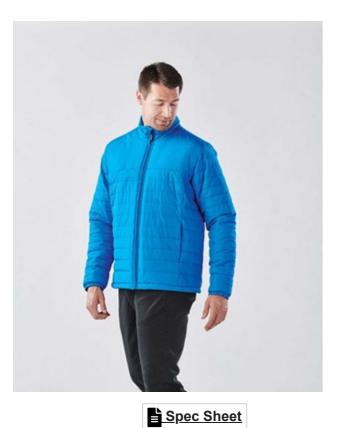

## ST175

Nautilus quilted jacket

Manufacturer Code : QX-1

| Fabric | 100% Polyester pongee                                                                                                                                                                   |
|--------|-----------------------------------------------------------------------------------------------------------------------------------------------------------------------------------------|
| Weight | 78gsm                                                                                                                                                                                   |
| Size   | <b>S</b> 38" <b>M</b> 41" <b>L</b> 44" <b>XL</b> 47" <b>2XL</b> 50" <b>3XL</b> * 50/53"<br><b>4XL</b> * 53/56" <b>5XL</b> * 56/59"<br>*3XL, 4XL and 5XL only available in these colours |

## **KEY INFO**

Quilted insulation and water-repellent coated, this accessibly priced jacket offers versatility and comfort. The nautilus jacket offers convenient features such as elasticized cuffs and a full-length internal storm flap to keep the cold out.