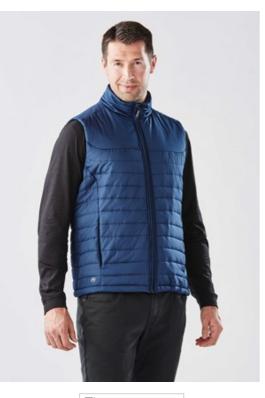

ST174

Nautilus quilted bodywarmer

Manufacturer Code : KXV-1

| Fabric | 100% Polyester pongee                                                                                                                                                                   |
|--------|-----------------------------------------------------------------------------------------------------------------------------------------------------------------------------------------|
| Weight | 78gsm                                                                                                                                                                                   |
| Size   | <b>S</b> 38" <b>M</b> 41" <b>L</b> 44" <b>XL</b> 47" <b>2XL</b> 50" <b>3XL</b> * 50/53"<br><b>4XL</b> * 53/56" <b>5XL</b> * 56/59"<br>*3XL, 4XL and 5XL only available in these colours |

## **KEY INFO**

A thermally layered vest to add warmth to any outdoor responsibility. Water-repellant coating protects against a light shower or two while an internal full-length stormflap and adjustable hem help keep out unwanted drafts.

<u>View Specification ~</u>

Azure Blue

Navy\*

Black\*

Red

You have 0 item(s) in your comparison