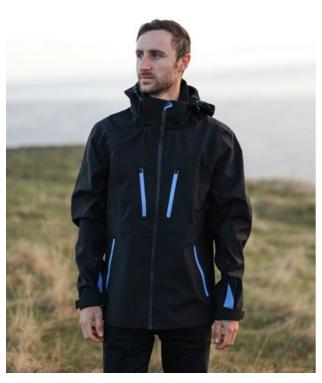

## **KEY INFO**

Tried and tested in the toughest conditions. This highly technical and functional softshell is a proven performer in the outdoors. Engineered by Stormtech's design team for versatility in variable weather for your next adventure. Features include fully sealed seams, waterproof zippers, and dual chest pockets to stow your valuables.

View Specification ~

Available in Male and Female Styles Stormtech H2X

Black/Carbon\*Black/Electric\* Black/Red Navy/Navy\*

SHOW COMPARE

You have 0 item(s) in your comparison