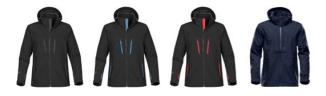

View Specification ~

Available in Male and Female Styles Stormtech H2X

Black/Carbon\*Black/Electric\* Black/Red Navy/Navy\*

SHOW COMPARE

You have 0 item(s) in your comparison