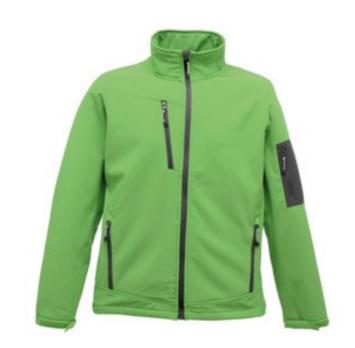

## **Product Specifications Sheet**

TRA674 Arcola

**Fabric Information** 

Warm backed woven Softshell XPT waterproof and breathable 3 layer

membrane fabric

Wind resistant membrane fabric Atl durable water repellent finish

2 zipped lower pockets and 1 chest

pocket

1 zipped sleeve pocket Adjustable cuffs

Adjustable shockcord hem

Inner zip guard

MENS

Sizes S-XXXL (EU 48-62)

**Carton Quantity** 