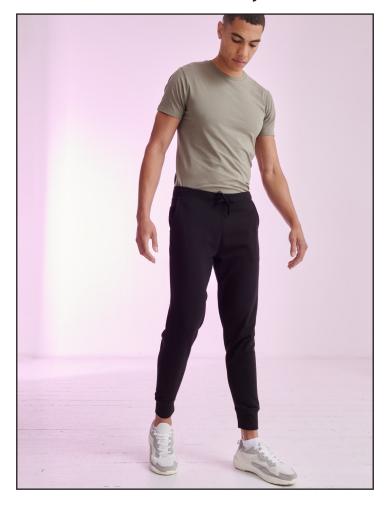

## SF425 MEN'S SLIM FIT CUFFED JOGGERS

Fabric: Black: 60% Cotton, 40% Polyester

Brushed Back Fleece

Heather Grey: 75% Cotton, 20% Polyester,

5% Viscose

Weight:250gsm

Sizes: S-2XL Carton: 24

Country of Origin: BANGLADESH Commodity Code: 61034200

- Ribbed cuff and elasticated waistband
- Self-coloured flat lace draw cord with stitched eyelets
- 2 x curved side pockets and 1 x back patch pocket
- Matches Women's SK425 and Kids' SM425
- Coordinates with SF525 Unisex Slim Fit Sweat
- Tear-out label for easy rebranding