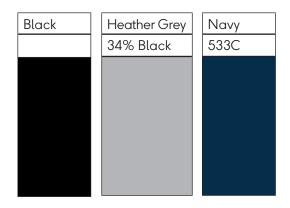

## SF425 MEN'S SLIM FIT CUFFED JOGGERS

Fabric: Black: 60% Cotton, 40% Polyester

Brushed Back Fleece

Heather Grey: 75% Cotton, 20% Polyester,

5% Viscose

Weight:250gsm

Sizes: S-2XL Carton: 24

Country of Origin: BANGLADESH Commodity Code: 61034200