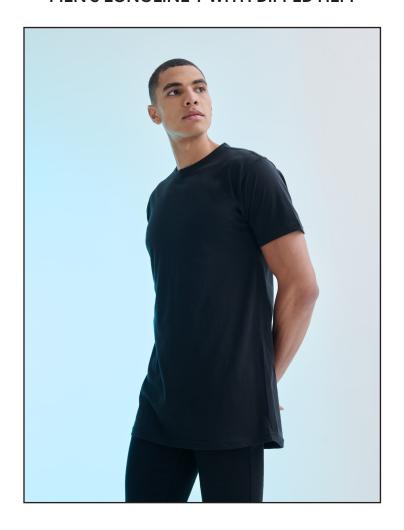

## SF258 MEN'S LONGLINE T WITH DIPPED HEM

Fabric: 100% Cotton

Weight: 140 gsm Single Jersey

Sizes: S-2XL Carton: 36

Country of Origin: Bangladesh Commodity Code: 61091000

- Regular fit at chest and shoulders
- Extra-long length, with droptail hem
- Twin needle stitching
- Tear-out label, for easy re-branding