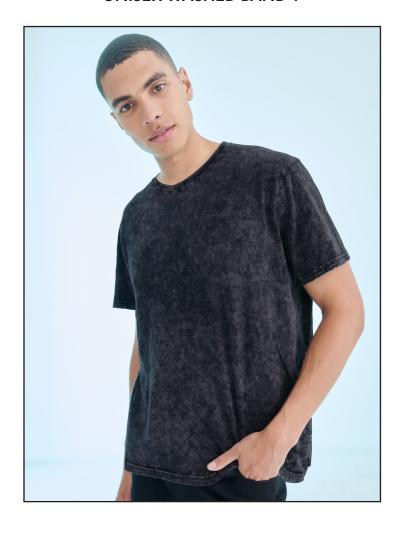

## SF203 UNISEX WASHED BAND T

Fabric: 100% Cotton Single Jersey

Weight: 160gsm Sizes: 2XS-2XL Carton: 36

Country of Origin: Bangladesh Commodity Code: 61091000

- Stretch rib crew neck
- Shoulder to shoulder taping
- Distinctive washed appearance\*
- Unisex
- Twin needle stitching
- Due to wash process each garment is unique. The effect may vary further after washing, adding to the character of this style.
- Coordinates with SF520 Unisex Washed Tour Sweat
- Brand-free, for easy re-branding

- This item has unique dying processes so colour and appearance will vary per item.
- To keep this look, first wash separately and follow wash instruction.
- Colour may transfer onto light colours.