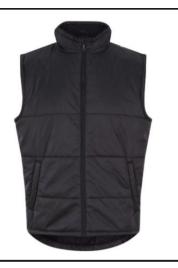

## **Retail Copy:**

Ideal for layering, the Pro Body Warmer works with anything from a polo to a fleece. Quilted for extra comfort and warmth, this has side zip pockets, a funnel collar and droped back hem for comfort whilst working.

**Carton Qty:** 

S - 4XL 15

5

Pack Qty:

**Key Features:** 

Standard fit Fleece lined stand collar Back neck hanging loop Full front zip Zipped pockets Inside chest pocket Dropped back hem Embroidery access on bottom back edge