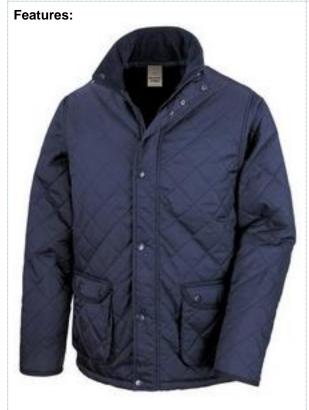

## **CHELTENHAM JACKET**

With good warmth to weight ratio, this modern design version of a vintage equestrian classic adds instant style, with a quilted finish

Origin: Bangladesh Commodity Code: 6103390090

Fabric:

Outer: 100% Polyester Taffeta with acrylic

coated inner

**Filling:** 100% 4oz 100% Polyester **Lining:** 190T Polyester Taffeta

Tech:

Showerproof, Windproof

131223

- Zip through corduroy collar
- Fashionable quilted design
- Inside chest pocket
- Stud closing front storm flap
- Bellowed patch pockets
- Studded rear saddle vents
- Hang loop