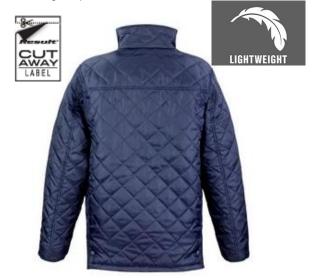

Fabric:

Outer: 100% Polyester Taffeta with acrylic

coated inner

**Filling:** 100% 4oz 100% Polyester **Lining:** 190T Polyester Taffeta

Tech:

Showerproof, Windproof

131223

- Zip through corduroy collar
- Fashionable quilted design
- Inside chest pocket
- Stud closing front storm flap
- Bellowed patch pockets
- Studded rear saddle vents
- Hang loop