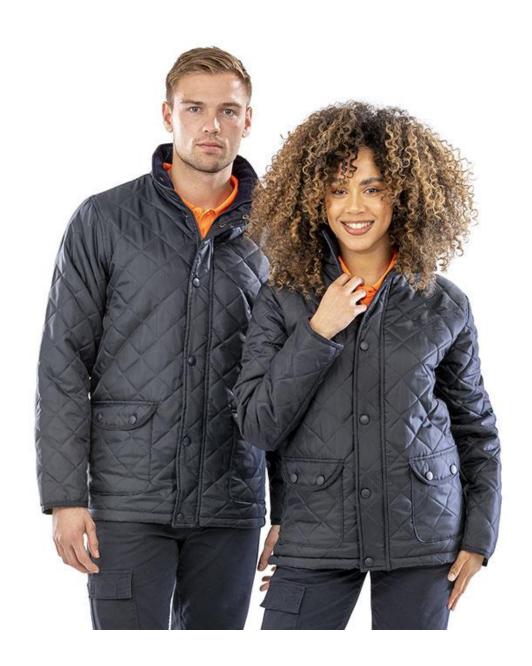

## **CHELTENHAM JACKET**

With good warmth to weight ratio, this modern design version of a vintage equestrian classic adds instant style, with a quilted finish

Origin: Bangladesh Commodity Code: 6103390090

Fabric:

Outer: 100% Polyester Taffeta with acrylic

coated inner

**Filling:** 100% 4oz 100% Polyester **Lining:** 190T Polyester Taffeta

Tech:

Showerproof, Windproof

131223

- Zip through corduroy collar
- Fashionable quilted design
- Inside chest pocket
- Stud closing front storm flap
- Bellowed patch pockets
- Studded rear saddle vents
- Hang loop

BLACK (BLK) NAVY (295)

Wash:

**Decoration:** Embroidery, Transfer

Carton Qty: 10 Pack Qty: 5 SKU: 14

R195X CHELTENHAM JACKET