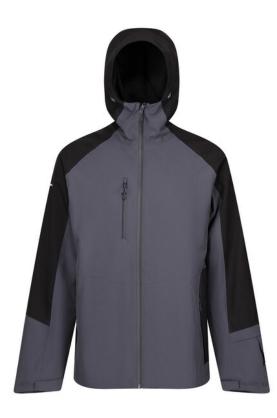

## **Product Specifications Sheet**

TRW529 X-Pro Beacon Brite Light Waterproof Jacket

| Product Information | Waterproof and breathable Isotex 10000 100%<br>recycled polyester 4-way stretch fabric<br>Tapes seams<br>Grown on adjustable hood<br>Fully mesh lined inner<br>Reflective prints on upper arms<br>Brite Lite sleeve torch technology concealed in<br>pocket with rechargable battery<br>Adjustable cuffs and hem<br>Multiple pockets including inner security pocket<br>Embroidery access zip<br>Ventilation zips in the underarms |
|---------------------|------------------------------------------------------------------------------------------------------------------------------------------------------------------------------------------------------------------------------------------------------------------------------------------------------------------------------------------------------------------------------------------------------------------------------------|
| Men's               | Sizes S - 3XL (EU 48 - 62)                                                                                                                                                                                                                                                                                                                                                                                                         |
| Carton Quantity     | 16                                                                                                                                                                                                                                                                                                                                                                                                                                 |
| Country of Origin   | China                                                                                                                                                                                                                                                                                                                                                                                                                              |
| Commodity Code      | 6210200010                                                                                                                                                                                                                                                                                                                                                                                                                         |