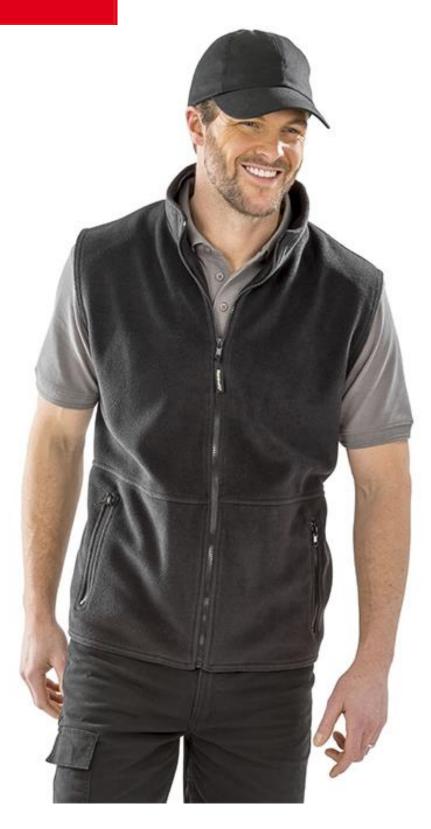

## POLARTHERM™ FLEECE BODYWARMER

Classic, timeless § super warm POLARTHERM<sup>™</sup> fleece – an industry favourite. Special fibres ensure its fabric absorbs only 1% of its weight in moisture, which evaporates with movement in the air

| Origin: Bangladesh                                          | Commodity Code: 6103390090                                                                                                                                                                                                                                                                                              |
|-------------------------------------------------------------|-------------------------------------------------------------------------------------------------------------------------------------------------------------------------------------------------------------------------------------------------------------------------------------------------------------------------|
| Tech info: Breathable   21112                               | Fabric: 330g/m <sup>2</sup> 100% Polyester heavy fleece                                                                                                                                                                                                                                                                 |
| <image/>                                                    | <ul> <li>Heavyweight Polartherm<sup>™</sup> super warm fleece</li> <li>Full zip through collar with removable tab</li> <li>Extensive colour and size range</li> <li>Soft durable anti-pill finish</li> <li>Fleece lined zipped pockets</li> <li>Decorative body yolk</li> <li>Hang loop</li> <li>Stretch fit</li> </ul> |
|                                                             |                                                                                                                                                                                                                                                                                                                         |
| USP:<br>60°C<br>POLARTHERM™<br>SUPER WARM FLEECE<br>STRETC™ |                                                                                                                                                                                                                                                                                                                         |
| Sizes                                                       | XS* S M L XL 2XL 3XL**                                                                                                                                                                                                                                                                                                  |
| UK<br>EURO                                                  | 34         38         41         44         47         50         54           44         48         50         54         56         60         64                                                                                                                                                                     |
| Colours:                                                    | NAVY* (534)       ARCTIC WHITE* (WHT)         BLACK*/** (BLK)       RED (186)         FOREST (567)       YELLOW (122)         ROYAL (280)       Yellow                                                                                                                                                                  |
| Wash: 6000 🗙 🔯 😹 🛇                                          | Decoration: Embroidery                                                                                                                                                                                                                                                                                                  |
| Carton: 25 Pack: 5                                          | <b>SKU</b> : 39                                                                                                                                                                                                                                                                                                         |