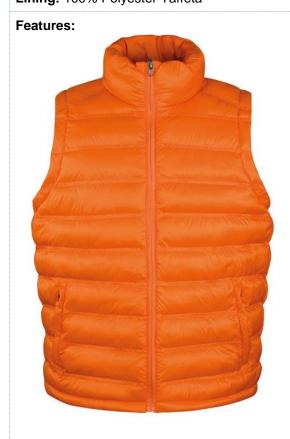

## MENS ICE BIRD PADDED GILET

With amazing warmth to weight ratio, this twin needle quilted design padded gilet provides instant warmth and good looks!

Origin: China Commodity Code: 6201401090

Fabric:

Outer: 100% 50D Polyester Filling: 220g/m² 100% Polyester Lining: 100% Polyester Taffeta

Tech:

Showerproof, Windproof, Lightweight

291123

- Fashionable twin needle quilted panels
- Stand up collar with chin guard
- Adjustable shock cord hem
- Full front zip with zip pull
- Inside chest pocket
- Zip side pockets
- Inner storm flap
- Easy to stow
- Hang loop