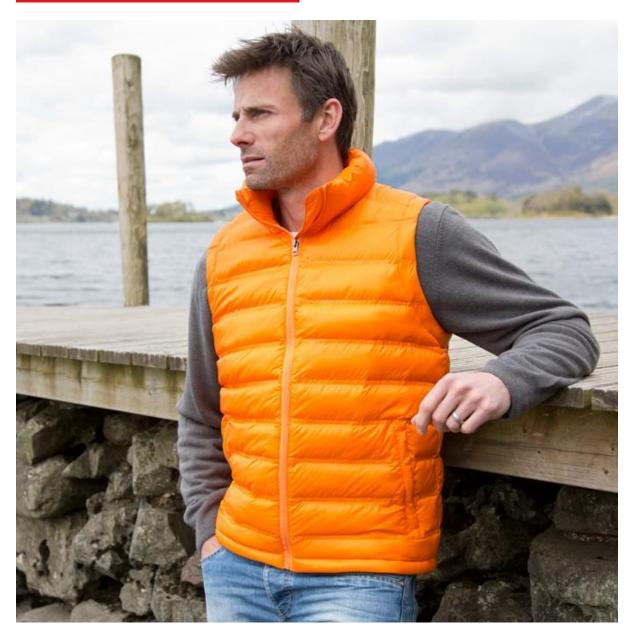

## MENS ICE BIRD PADDED GILET

With amazing warmth to weight ratio, this twin needle quilted design padded gilet provides instant warmth and good looks!

Origin: China Commodity Code: 6201401090

Fabric:

Outer: 100% 50D Polyester Filling: 220g/m² 100% Polyester Lining: 100% Polyester Taffeta

Tech:

Showerproof, Windproof, Lightweight

291123

- Fashionable twin needle quilted panels
- Stand up collar with chin guard
- Adjustable shock cord hem
- Full front zip with zip pull
- Inside chest pocket
- Zip side pockets
- Inner storm flap
- Easy to stow
- Hang loop