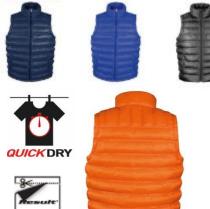

Tech:

Showerproof, Windproof, Lightweight

291123

- Fashionable twin needle quilted panels
- Stand up collar with chin guard
- Adjustable shock cord hem
- Full front zip with zip pull
- Inside chest pocket
- Zip side pockets
- Inner storm flap
- Easy to stow
- Hang loop

NAVY (2965)

Wash: Wash:

Carton Qty: 10 Pack Qty: 5 SKU: 25

R193M MENS ICE BIRD PADDED GILET