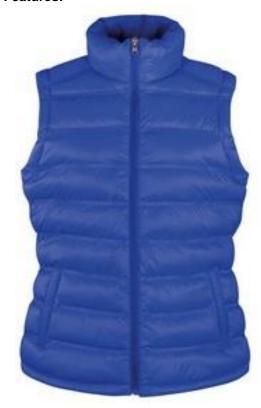

## WOMENS ICE BIRD PADDED GILET

With amazing warmth to weight ratio, this twin needle quilted design padded gilet provides instant warmth and good looks!

Origin: China **Commodity Code: 6202401091** 

Fabric:

## Features:

- Fashionable twin needle quilted panels
- Stand up collar with chin guard
- Adjustable shock cord hem
- Full front zip with zip pull
- Inside chest pocket
- Zip side pockets
- Inner storm flap
- Easy to stow
- Fitted waist
- Hang loop