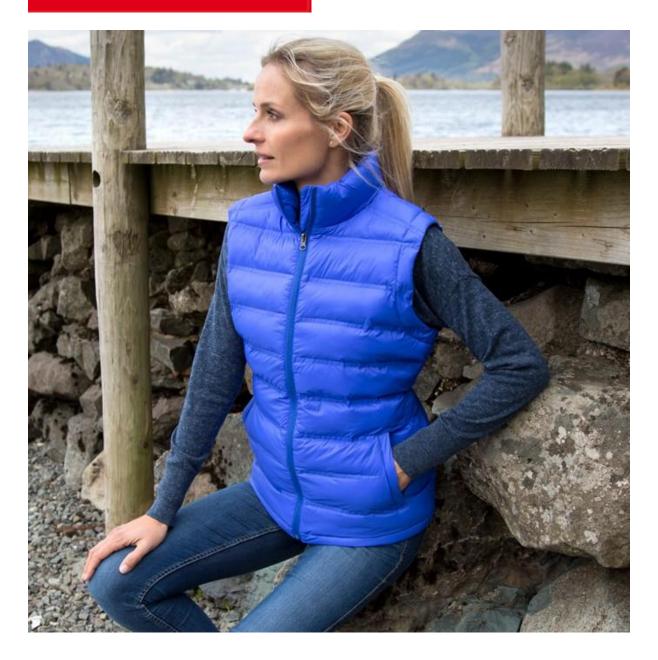

## WOMENS ICE BIRD PADDED GILET

With amazing warmth to weight ratio, this twin needle quilted design padded gilet provides instant warmth and good looks!

Origin: China **Commodity Code: 6202401091** 

Fabric:

## Features:

- Fashionable twin needle quilted panels
- Stand up collar with chin guard
- Adjustable shock cord hem
- Full front zip with zip pull
- Inside chest pocket
- Zip side pockets
- Inner storm flap
- Easy to stow
- Fitted waist
- Hang loop