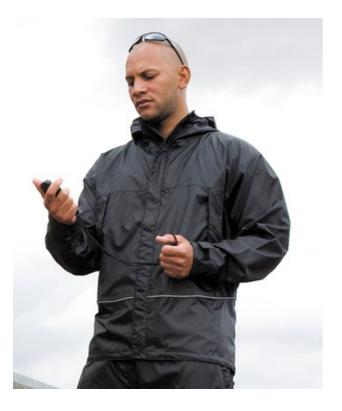

## R155A

Waterproof 2000 midweight jacket

| Fabric | Outer: 210T StormDri polyester with PU coating.                     |
|--------|---------------------------------------------------------------------|
|        | Lining: Body polyester sport mesh. Hood and                         |
|        | sleeves: 65gsm nylon taffeta                                        |
| Size   | <b>S</b> 38" <b>M</b> 41" <b>L</b> 44" <b>XL</b> 47" <b>2XL</b> 50" |

## **KEY INFO**

This highly rated Team jacket will do exactly what it's supposed to do, keep the rain out. It will also pack down neatly into any kit bag or rucksack.

<u>View Specification</u> ~

Available in Kids Styles