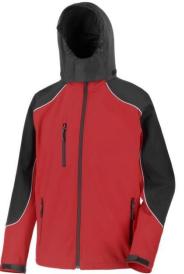

## HOODED RIPSTOP SOFTSHELL JACKET

A technical 'sport-to-work' 3-layer softshell with durable ripstop shoulder and sleeve scuff panels. Seamless shoulders and hood ensure good water deflection.

| Origin: China                                                                                                                                                                                                                                                                                                                                        | Commodity Code: 6201401090                                                                                                                                                                                                                                                                                                                                                                                                                                                                                                 |
|------------------------------------------------------------------------------------------------------------------------------------------------------------------------------------------------------------------------------------------------------------------------------------------------------------------------------------------------------|----------------------------------------------------------------------------------------------------------------------------------------------------------------------------------------------------------------------------------------------------------------------------------------------------------------------------------------------------------------------------------------------------------------------------------------------------------------------------------------------------------------------------|
| <ul> <li>Fabric:</li> <li>310g/m<sup>2</sup> 3-layer bonded fabric comprising: <ul> <li>Outer layer: 93% Polyester, 7% Elastane</li> <li>Mid-layer: Waterproof 8000mm, breathable 1000g &amp; windproof TPU membrane</li> <li>Inner layer: 100% Polyester microfleece</li> </ul> </li> <li>Lining: 100% Polyester mesh inner front panels</li> </ul> | Tech:         Enhanced water repellency         Breathable         Windproof         30424                                                                                                                                                                                                                                                                                                                                                                                                                                 |
| <image/>                                                                                                                                                                                                                                                                                                                                             | <ul> <li>Reflective piping to sleeve and shoulders</li> <li>Extra strong seamless shoulders for water deflection</li> <li>Fully microfleece lined for extra warmth</li> <li>Ripstop shoulder and arm scuff panels</li> <li>YKK zip through collar with zip pull</li> <li>Tear release adjustable cuff</li> <li>Adjustable shock cord hem</li> <li>Underarm zip ventilation</li> <li>Outer chest zip pockets</li> <li>2 front zip pockets</li> <li>3 inside pockets</li> <li>Inner storm flap</li> <li>Hang loop</li> </ul> |
| Sizes<br>UK<br>EU                                                                                                                                                                                                                                                                                                                                    | XS         S         M         L         XL         2XL         3XL         3XL         3XL         3XL         41         44         46         48         50         54         56         58         60         60                                                                                                                                                                                                                                                                                                      |
| Colour:<br>BLACK (BLK) ALL NAVY (289)<br>RED/BLACK (186/BLK) GREY/BLACK (430/BLK)                                                                                                                                                                                                                                                                    | Decoration: Embroidery       Access: Open                                                                                                                                                                                                                                                                                                                                                                                                                                                                                  |
| Carton Qty: 10 Pack Qty: 5                                                                                                                                                                                                                                                                                                                           | SKU: 28                                                                                                                                                                                                                                                                                                                                                                                                                                                                                                                    |
|                                                                                                                                                                                                                                                                                                                                                      | 4                                                                                                                                                                                                                                                                                                                                                                                                                                                                                                                          |

## R118X HOODED RIPSTOP SOFTSHELL JACKET