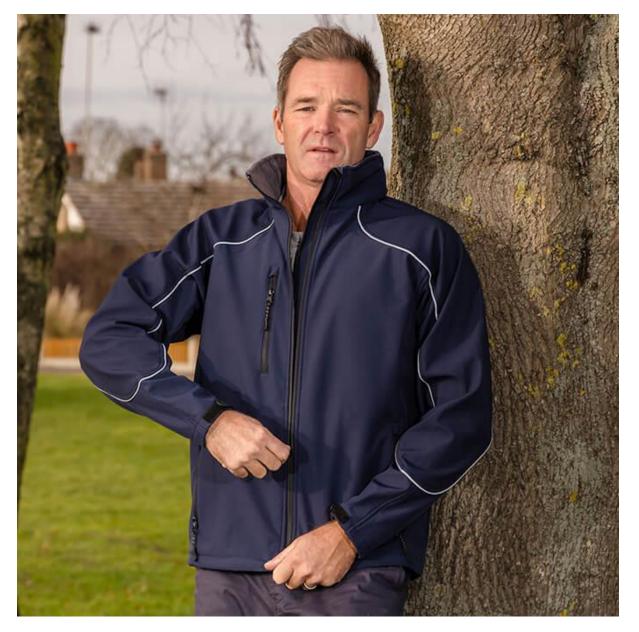

## HOODED RIPSTOP SOFTSHELL JACKET

A technical 'sport-to-work' 3-layer softshell with durable ripstop shoulder and sleeve scuff panels. Seamless shoulders and hood ensure good water deflection.

| Origin: China                                                                                                                                                                                                                                                                                                                                        | Commodity Code: 6201401090                                                                                                                                                                                                                                                                                                                                                                                                                                                                                                 |
|------------------------------------------------------------------------------------------------------------------------------------------------------------------------------------------------------------------------------------------------------------------------------------------------------------------------------------------------------|----------------------------------------------------------------------------------------------------------------------------------------------------------------------------------------------------------------------------------------------------------------------------------------------------------------------------------------------------------------------------------------------------------------------------------------------------------------------------------------------------------------------------|
| <ul> <li>Fabric:</li> <li>310g/m<sup>2</sup> 3-layer bonded fabric comprising: <ul> <li>Outer layer: 93% Polyester, 7% Elastane</li> <li>Mid-layer: Waterproof 8000mm, breathable 1000g &amp; windproof TPU membrane</li> <li>Inner layer: 100% Polyester microfleece</li> </ul> </li> <li>Lining: 100% Polyester mesh inner front panels</li> </ul> | Tech:         Enhanced water repellency         Breathable         Windproof         30424                                                                                                                                                                                                                                                                                                                                                                                                                                 |
| <image/>                                                                                                                                                                                                                                                                                                                                             | <ul> <li>Reflective piping to sleeve and shoulders</li> <li>Extra strong seamless shoulders for water deflection</li> <li>Fully microfleece lined for extra warmth</li> <li>Ripstop shoulder and arm scuff panels</li> <li>YKK zip through collar with zip pull</li> <li>Tear release adjustable cuff</li> <li>Adjustable shock cord hem</li> <li>Underarm zip ventilation</li> <li>Outer chest zip pockets</li> <li>2 front zip pockets</li> <li>3 inside pockets</li> <li>Inner storm flap</li> <li>Hang loop</li> </ul> |
| Sizes<br>UK<br>EU                                                                                                                                                                                                                                                                                                                                    | XS         S         M         L         XL         2XL         3XL         3XL         3XL         3XL         41         44         46         48         50         54         56         58         60         60                                                                                                                                                                                                                                                                                                      |
| Colour:<br>BLACK (BLK) ALL NAVY (289)<br>RED/BLACK (186/BLK) GREY/BLACK (430/BLK)                                                                                                                                                                                                                                                                    | Decoration: Embroidery       Access: Open                                                                                                                                                                                                                                                                                                                                                                                                                                                                                  |
| Carton Qty: 10 Pack Qty: 5                                                                                                                                                                                                                                                                                                                           | SKU: 28                                                                                                                                                                                                                                                                                                                                                                                                                                                                                                                    |
|                                                                                                                                                                                                                                                                                                                                                      | 4                                                                                                                                                                                                                                                                                                                                                                                                                                                                                                                          |

## R118X HOODED RIPSTOP SOFTSHELL JACKET