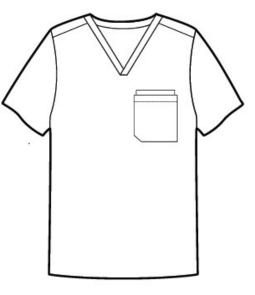

## **Product Features:**

- Breathable four-way stretch for easy movement and all day comfort.
- Durable, crease resistant and easycare.
- Made with recycled polyester.
- Modern fit with back darts and side vents.
- V-neck style with left chest pocket.

#### Features: