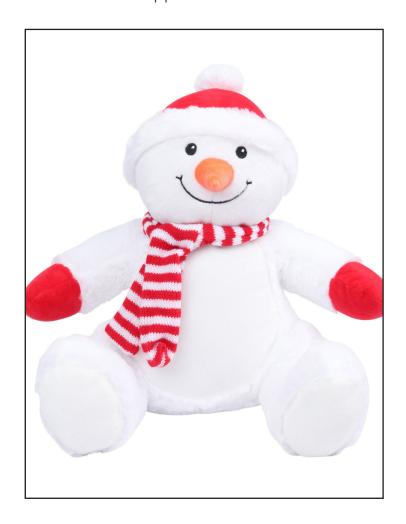

## MM567 Zippie Snowman

Fabric: 100% Polyester

Plush

Weight:

Sizes: ONE SIZE/L

Carton: 24

Country of Origin: China Commodity Code: 95030041

Zippie Snowman

- Sewn eyes
- Zip on bottom of toy for direct access to tummy for decoration.
- Suitable for sublimation, vinyl and embroidery.
- Removable inner tummy pad only.
- Complies with EN71 regulations
- Suitable for all ages

## MM567 Zippie Snowman

| Teddy Measurments | L    |
|-------------------|------|
| Full Heights-cms  | 35   |
|                   |      |
| Decoration Panel  |      |
| Length-cms        | 16   |
| Width-cms         | 17.5 |