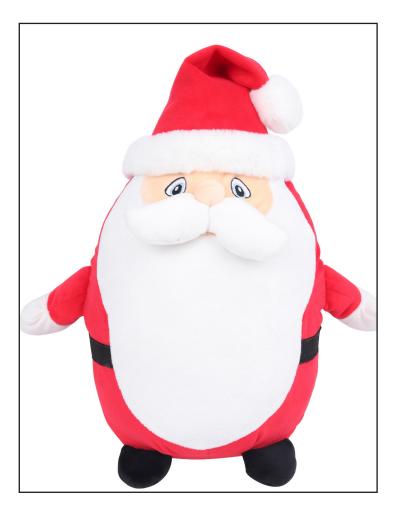

2024

MM563 Zippie Father Christmas

Fabric:

100% Polyester Plush

Weight: Sizes: Carton:

ONE SIZE/L 24

Country of Origin: China Commodity Code: 95030041

- Zippie Father Christmas
- Sewn eyes
- Zip on bottom of toy for direct access to tummy for decoration.
- Suitable for sublimation, vinyl and embroidery.
- Fully removable inner stuffing, including head piece.
- Comples with EN71 regulations
- Suitable for all ages

Hand wash only.

MM563 Zippie Father Christmas

| Teddy Measurments | L    |
|-------------------|------|
| Full Heights-cms  | 33   |
|                   |      |
| Decoration Panel  |      |
| Length-cms        | 17.5 |
| Width-cms         | 18   |