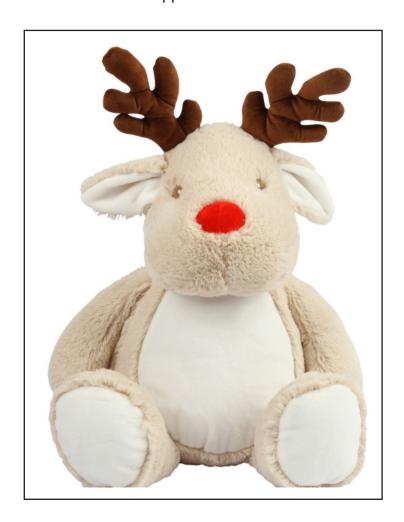

## MM560 Zippie Reindeer

Fabric: 100% Polyester

Plush

Weight:

Sizes: ONE SIZE/L

Carton: 24

Country of Origin: China Commodity Code: 95030041

Zippie Reindeer

- Sewn eyes
- Zip access at base for direct access to tummy for decoration
- Removable inner tummy pad only
- Complies with EN71 regulations
- Suitable for all ages

Hand wash only.

## MM560 Zippie Reindeer

| Teddy Measurments | L    |
|-------------------|------|
| Full Heights-cms  | 34   |
|                   |      |
| Decoration Panel  |      |
| Length-cms        | 18.5 |
| Width-cms         | 16.5 |