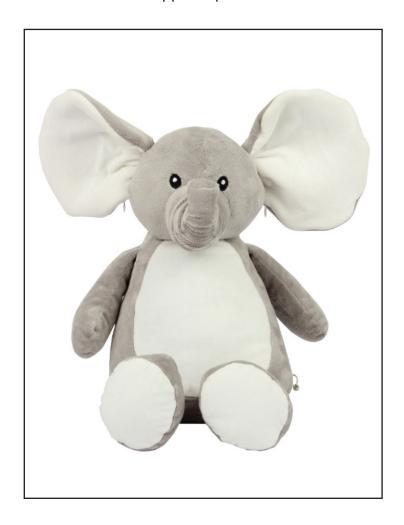

## MM558 Zippie Elephant

Fabric: 100% Polyester

Plush

Weight:

Sizes: ONE SIZE/L

Carton: 24

Country of Origin: China Commodity Code: 95030041

- Zippie Elephant
- Sewn eyes
- Zip on bottom of toy for direct access to tummy for decoration.
- Suitable for sublimation, vinyl and embroidery.
- Removable separate inner head and body stuffing pads
- Complies with EN71 regulations
- Suitable for all ages

## MM558 Zippie Elephant

| Teddy Measurments | L  |
|-------------------|----|
| Full Heights-cms  | 35 |
|                   |    |
| Decoration Panel  |    |
| Length-cms        | 17 |
| Width-cms         | 16 |