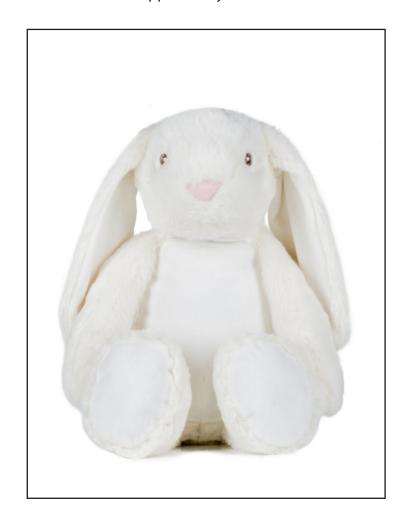

## MM50/MM050 Zippie Bunny - White

Fabric: 100% Polyester

Plush

Weight:

Sizes: ONE SIZE - L

Carton: 24

Country of Origin: China Commodity Code: 95030041

- Zippie Bunny Rabbit
- Zip on bottom of Rabbit for access to tummy for embroidery
- Removeable inner stuffing
- Bean filled bottom and feet
- Complies with EN71 regulations
- Suitable for all ages

## MM50/MM050 Zippie Bunny - White

| Teddy Measurments | L    |
|-------------------|------|
| Full Heights-cms  | 34.5 |
|                   |      |
| Decoration Panel  |      |
| Length-cms        | 20   |
| Width-cms         | 16.5 |