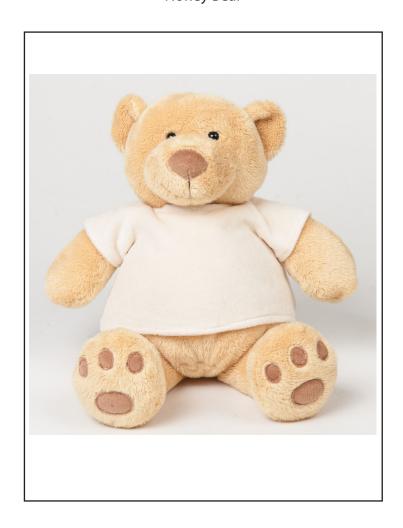

## MM21/MM021 Honey Bear

Fabric: 100% Polyester

Plush

Weight:

Sizes: M -L Carton: 36

Country of Origin: China Commodity Code: 95030041

Honey coloured plush bear

Comes dressed in a cream velour t-shirt

Complies with EN71 regulations

Suitable for all ages

Hand wash only.

## MM21/MM021 Honey Bear

| Teddy Measurments | М  | L  |
|-------------------|----|----|
| Full Heights-cms  | 28 | 33 |
|                   |    |    |
| Teddy T-shirt     | М  | L  |
| Chest - cms       | 16 | 20 |
| Lenght- cms       | 11 | 15 |