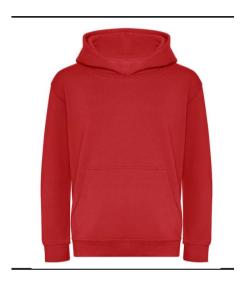

## Just Hoods

Just Hoods Product Specification 2024 Issue 1 Mid Year

Style Code: JH201J

**Style Name:** Kids Organic Hoodie

## **Retail Copy:**

Small steps make a big difference. Our sustainable kids hoodie features a beautifully soft brushed inner and smooth 100% Organic Cotton face, giving it all the printability of our JH001J. We only work with certified factories and use a blend of 70% Organic Cotton and 30% recycled polyester to help minimise impact on the environment.

**Key Features:** Standard fit

> Certified Organic yarn and factory Certified Recycled yarn and factory

Twin needle stitching detail

Double fabric hood

No drawcords – to comply with EU regulation

Kangaroo pouch pocket Ribbed cuffs and hem Brushed inner fleece