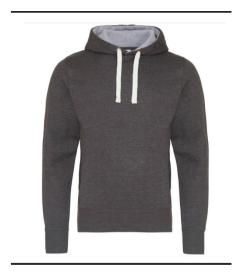

## **Just Hoods**

Just Hoods Product Specification 2024 Issue 1 Mid Year

Style Code: JH100

Style Name: Chunky Hoodie

## **Retail Copy:**

Crafted from our heaviest weight fabric with a relaxed fit, this chunky hoodie features flat white lace drawcords and overlock stitching detailing to keep you snug and stylish.

| Colours:     | CMYK References   | Sizes  |
|--------------|-------------------|--------|
| Charcoal     | 50 / 30 / 40 / 90 | XS-XXL |
| Heather Grey | 13 / 9 / 10 / 27  | XS-XXL |
| Jet Black    | 69/65/64/67       | XS-XXL |
| Oxford Navy  | 95 / 72 / 15 / 67 | XS-XXL |

Pack Qty: 6

**Key Features:** Standard fit

Side panels

Overlock stitching detail throughout

Double fabric hood with heather grey waffle fabric inner

Side pockets

Chunky white flat lace drawcords

Deep ribbed cuffs and hem