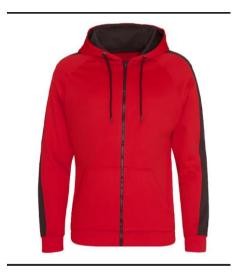

## Just Hoods പ്രേക്ര

Just Hoods Product Specification 2024 Issue 1 Mid Year

Style Code: JH066

**Style Name:** Sports Polyester Zoodie

## **Retail Copy:**

**Fabric Weight:** 

Enhance your activewear selection with this sporty zoodie. Interesting contrast panels running down the sleeves and a contrast hood makes this layering piece a firm favourite for print and embriodery techniques.

200gsm

**Carton Qty:** 24

Pack Qty: 6

**Key Features:** Standard fit

Full zip hoodie

Contrast plastic zip

Raglan sleeves with contrast panel Contrast round lace drawcords

Three panel hood with contrast inner

Brushed inner fleece

Split kangaroo pouch pockets Twin needle stitching detail

Tear away label

**Wash Care Instructions:** 