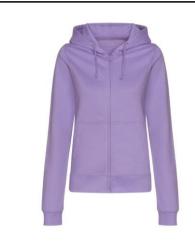

## ELMP 19

Just Hoods Product Specification 2024 Issue 1 Mid Year

Style Code: JH050F

**Style Name:** Women's College Zoodie

## **Retail Copy:**

The female fit of the Just Hoods zoodie is just waiting for the perfect print. It's crafted from a super soft cotton faced fabric and made in a feminine fit for comfort satisfaction.

Full zip hoodie

Self-fabric covered YKK zip Twin needle stitching detail

Double fabric hood Round drawcords

Kangaroo pouch pockets

Tear Away Label Brushed inner fleece Tear away label

100% cotton faced fabric