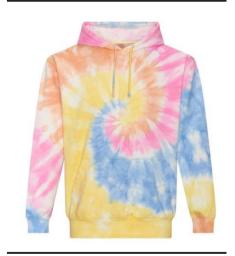

## **Just Hoods**

Just Hoods Product Specification 2024 Issue 1 Mid Year

Style Code: JH022

**Style Name:** Tie-Dye Hoodie

## **Retail Copy:**

Taking inspiration from social media, our range of Tie-Dye offers something for everyone. From our classic Tie-Dye Swirl to our subtle Blue Cloud our Tie-Dye Hoodies are a fresh fashion wardrobe stable.

| Colours:          | CMYK References | Sizes  |
|-------------------|-----------------|--------|
| Blue Cloud        | N/A             | XS-XXL |
| Grey Pink Marble  | N/A             | XS-XXL |
| Tie-Dye Swirl     | N/A             | XS-XXL |
| Pastel Sunset Dip | N/A             | XS-XXL |