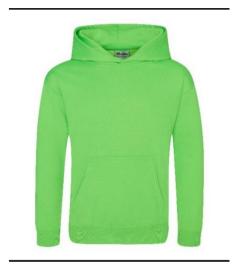

## **Retail Copy:**

Brighten up your look with our JH004 Electric Hoodie. In 4 electric colours and with a high polyester count fabric, sublimate or transfer designs to bring statement style that won't be missed.

Fabric Name: Electric

**Fabric Content:** 85% Polyester/15% Ringspun Cotton

Fabric Weight: 280gsm

**Carton Qty:** 24

Pack Qty: 6

**Key Features:** Standard fit

Vibrant eye-catching colours

No drawcords to comply EU regulation

Brushed inner fleece Kangaroo pouch pocket Ribbed cuffs and hem

Twin needle stitching detail

Tear away label Double fabric hood

**Wash Care Instructions:** 