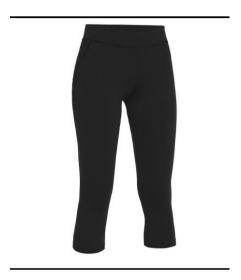

Just Cool Product Specification 2024 Issue 1

Style Code: JC086

**Style Name:** Women's Cool Capri

## **Retail Copy:**

Stay cool and comfortable pushing through any workout, race or match.

| Colours:       | <b>CMYK References</b>     |    | Sizes |
|----------------|----------------------------|----|-------|
| Jet Black      | 73/67/61/67                |    | XS-XL |
|                |                            |    |       |
| Sizes to fit   | XS                         | 8  |       |
|                | S                          | 10 |       |
|                | M                          | 12 |       |
|                | L                          | 14 |       |
|                | XL                         | 16 |       |
| Fabric Name:   | Cool Fit                   |    |       |
|                |                            |    |       |
| Fabric Content | 87% Polyester/13% Elastane |    |       |
| Fabric Weight: | 280gsm                     |    |       |
|                |                            |    |       |
| Carton Qty:    | 50                         |    |       |

Pack Qty:

**Key Features:** AWDis' own CoolFit blended fabric containing elastane that

> provides stretch for comfort and a great fit Contrast flat-lock stitching detail in 3 colours

Elasticated waistband Inner front key pocket

Flat seams

5

Slimline 3/4 length

Tear Away Label

UPF 40+ UV protection

Icons:

**Wash Care Instructions** 