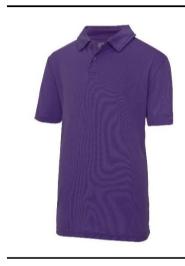

## Just Cool®

Just Cool Product Specification 2024 Issue 1

Style Code: JC040J

Style Name: Kids Cool Polo

## **Retail Copy:**

Get amongst the action with this performance polo. Great for the school gym kit, clubs or teams.

| Colours:      | CMYK Refere        | nces |     | Sizes |
|---------------|--------------------|------|-----|-------|
| Arctic White  | White              |      |     | XS-XL |
| Bottle Green  | 93 / 24 / 85 / 68  |      |     | XS-XL |
| Burgundy      | 20 / 97 / 40 / 58  |      |     | XS-XL |
| Fire Red      | 2 / 100 / 85 / 6   |      |     | XS-XL |
| French Navy   | 100 / 73 / 28 / 86 |      |     | XS-XL |
| Heather Grey  | 16 / 11 / 11 / 27  |      |     | XS-XL |
| Hot Pink      | 0 / 100 / 24 / 4   |      |     | XS-XL |
| Jet Black     | 73/67/61/67        |      |     | XS-XL |
| Lime Green    | 54/0/100/0         |      |     | XS-XL |
| Purple        | 80 / 98 / 5 / 27   |      |     | XS-XL |
| Royal Blue    | 97 / 95 / 0 / 0    |      |     | XS-XL |
| Sapphire Blue | 85/21/0/0          |      |     | XS-XL |
| Sun Yellow    | 0/9/100/0          |      |     | XS-XL |
| Sizes to fit  | XS                 | 26"  | 3/4 |       |
|               | S                  | 28"  | 5/6 |       |

30" 7/8 Μ 32" 9/11 L XL34" 12/13

**Fabric Name:** Neoteric

**Fabric Content** 100% Polyester

**Fabric Weight:** 140gsm

**Carton Qty:** 40

Pack Qty: 5

**Key Features:** Relaxed fit

> AWDis' own lightweight Neoteric  $^{\mathsf{TM}}$  textured fabric with inherent wickability and quick drying

2 button placket with self-coloured buttons

Self-fabric collar

Tear Away Label

Self-fabric taped back neck Twin needle stitching detail

**UPF 30+ UV protection** 

Inherent stretch fabric properties

Set in sleeve design