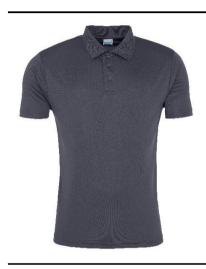

Just Cool Product Specification 2024 Issue 1

Style Code: JC021

**Style Name:** Cool Smooth Polo

## **Retail Copy:**

Smarten up your sports kit with our Cool Smooth Polo. Lightweight performance fabric supports your game while the knitted collar is smart enough for any club.

| Colours:      | CMYK References    |           | Sizes  |
|---------------|--------------------|-----------|--------|
| Arctic White  | White              |           | XS-3XL |
| Charcoal      | 54 / 27 / 36 / 82  |           | XS-3XL |
| Fire Red      | 2 / 100 / 85 / 6   |           | XS-3XL |
| French Navy   | 100 / 73 / 28 / 86 |           | XS-3XL |
| Jet Black     | 73/67/61/67        |           | XS-3XL |
| Purple        | 80 / 98 / 5 / 27   |           | XS-3XL |
| Royal Blue    | 97 / 95 / 0 / 0    |           | XS-3XL |
| Sapphire Blue | 85 / 21 / 0 / 0    |           | XS-3XL |
| Sun Yellow    | 0/9/100/0          |           | XS-3XL |
| Sizes to fit  | XS                 | 35"-37"   |        |
|               | S                  | 37"- 39"  |        |
|               | М                  | 39"-41"   |        |
|               | L                  | 41" - 43" |        |
|               | XL                 | 43"-45"   |        |
|               | XXL                | 45"- 48"  |        |
|               | 3XL                | 48"- 50"  |        |
|               |                    |           |        |

**Fabric Name: Neoteric Smooth** 

**Fabric Content** 100% Polyester

**Fabric Weight:** 135gsm

**Carton Qty:** 40

Pack Qty: 5

Relaxed fit **Key Features:** 

AWDis' own lightweight Neoteric TM smooth fabric with inher