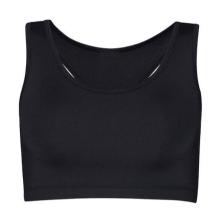

Just Cool Product Specification 2024 Issue 1

Style Code: JC017

**Style Name:** Women's Cool Sports Crop Top

## **Retail Copy:**

Pack Qty:

Have the freedom to stay focused during your workout. This stretch fabric crop moves with your body, keeping you dry and comfortable to maximise your performance.

| Colours: Arctic White Electric Pink Jet Black Sizes to fit | CMYK References<br>White<br>N/A<br>73/67/61/67 | 8                    | Sizes<br>XS-XL<br>XS-XL<br>XXS-XL |
|------------------------------------------------------------|------------------------------------------------|----------------------|-----------------------------------|
| Sizes to III                                               | S<br>M<br>L<br>XL                              | 10<br>12<br>14<br>16 |                                   |
| Fabric Content                                             | 90% Nylon/10% Elast                            | tane                 |                                   |
| Fabric Weight:                                             | 250gsm                                         |                      |                                   |
| Carton Qty:                                                | 30                                             |                      |                                   |

5

**Key Features:** 

AWDis' own blended fabric containing elastane that

provides stretch for comfort and a great fit

Racer back design

Pull on style

Elasticated under band for secure fit

Self-fabric